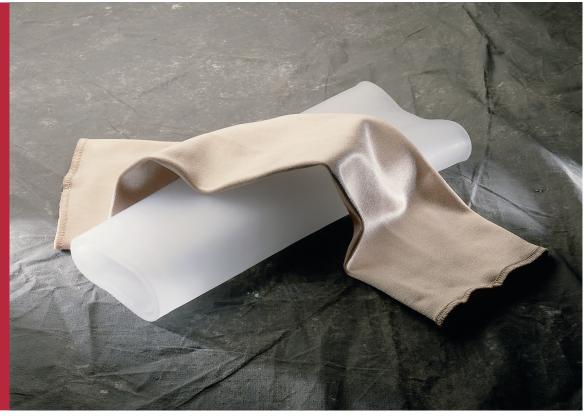

## EasySleeve Super Stretch

SLE

Gel Suction Suspension Sleeve - No Fabric

ALPS<sup>™</sup> EasySleeve Super Stretch provides comfort and durability while still providing strength through suction suspension. The SLE allows freedom of knee flexion as well as achieving secure suspension by sealing with the skin without restricting circulation. By using a separate fabric cover the EasyGel is able to move with the user therefore reducing the forces against the patella and allowing the bulk of the sleeve to be displaced away from the popliteal area.

- Minimizes compression and irritation proximally
- Longer lengths to accomodate more users
- Durable
- Available in 6mm thickness
- 90 Day Warranty