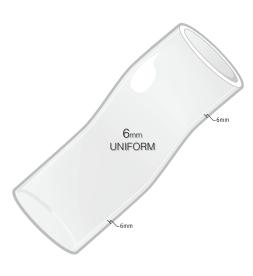

knee flexion as well as achieving secure suspension by sealing with the skin without restricting circulation. By using a separate fabric cover the EasyGel is able to move with the user therefore reducing the forces against the patella and allowing the bulk of the sleeve to be displaced away from the popliteal area.

- Minimizes compression and irritation proximally
- Longer lengths to accomodate more users
- Durable
- Available in 6mm thickness
- 90 Day Warranty

#### **PRODUCT NO.**

SLE-XX CSLE-XX EasySleeve Super Stretch, 6mm uniform Cover for use with SLE

XX indicates size, see sizing chart and illustrations on reverse for details on sizing and differences between configurations.



S

**Patent Pending** 

# EasySleeve Super Stretch SLE Cross Section Diagrams 6mm Uniform - No Fabric



### **EasySleeve Super Stretch Sizing Chart**

Measurements taken 10cm above patella

| Measured Size (cm) <sup>(*)</sup><br>Description | 6mm<br>Uniform | Spandex Cover |
|--------------------------------------------------|----------------|---------------|
| 10-15 cm                                         | SLE10 (XXS)    |               |
| 16-19 cm                                         | SLE16 (XS)     | CSLE16 (XS)   |
| 20-23 cm                                         | SLE20 (S)      | CSLE20 (S)    |
| 24-25 cm                                         | SLE24 (M)      | CSLE24 (M)    |
| 26-27 cm                                         | SLE26 (L)      |               |
| 28-31 cm                                         | SLE28 (L)      | CSLE28 (L)    |
| 32-37 cm