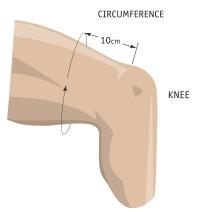

### **EasySleeve Super Stretch Sizing Chart**

Measurements taken 10cm above patella

| Measured Size (cm) <sup>(*)</sup><br>Description | 6mm<br>Uniform | Spandex Cover |
|--------------------------------------------------|----------------|---------------|
| 10-15 cm                                         | SLE10 (XXS)    |               |
| 16-19 cm                                         | SLE16 (XS)     | CSLE16 (XS)   |
| 20-23 cm                                         | SLE20 (S)      | CSLE20 (S)    |
| 24-25 cm                                         | SLE24 (M)      | CSLE24 (M)    |
| 26-27 cm                                         | SLE26 (L)      |               |
| 28-31 cm                                         | SLE28 (L)      | CSLE28 (L)    |
| 32-37 cm                                         | SLE32 (XL)     | CSLE32 (XL)   |

### How to Size Measurements taken 10cm above patella

ALPS, 2895 42nd Avenue North St. Petersburg, Florida 33714 Tel: 727.528.8566 FAX: 727.528.8862 Email: info@easyliner.com